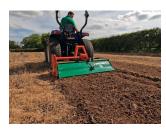

## **Description**

Create the perfect seedbed or vegetable garden with a Wessex RC tractor rotavator. These popular machines are ideal for nurseries and glasshouses as well as private gardens, and boast features found on much more expensive models, such as a friction plate clutch, adjustable tailgate and a powerful chain & sprocket transmission.

Coupled to a compact tractor from 16hp+, the Wessex RC tractor rotavator also meets all UK guarding regulations, for peace of mind.

HEAVY CAST GEARBOX CHAIN & SPROCKET DRIVE ADJUSTABLE SIDE SKIDS ADJUSTABLE TAILGATE CE CERTIFIED