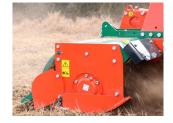

Coupled to a compact tractor from 16hp+, the Wessex RC tractor rotavator also meets all UK guarding regulations, for peace of mind.

HEAVY CAST GEARBOX CHAIN & SPROCKET DRIVE ADJUSTABLE SIDE SKIDS ADJUSTABLE TAILGATE CE CERTIFIED