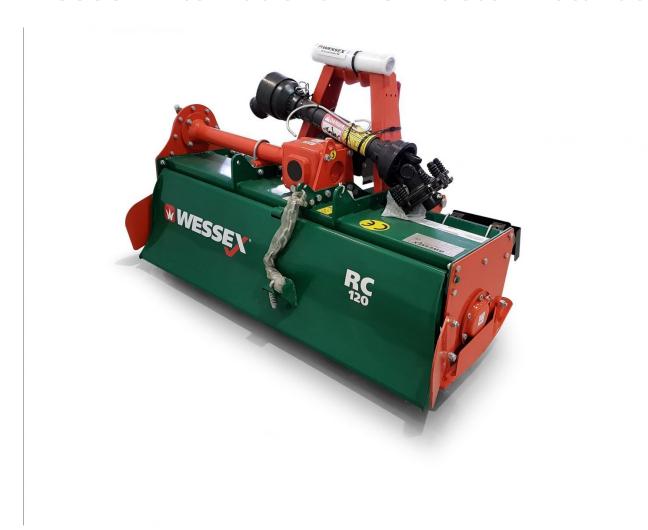

## **Description**

Create the perfect seedbed or vegetable garden with a Wessex RC tractor rotavator. These popular machines are ideal for nurseries and glasshouses as well as private gardens, and boast features found on much more expensive models, such as a friction plate clutch, adjustable tailgate and a powerful chain & sprocket transmission.

Coupled to a compact tractor from 16hp+, the Wessex RC tractor rotavator also meets all UK guarding regulations, for peace of mind.

HEAVY CAST GEARBOX CHAIN & SPROCKET DRIVE ADJUSTABLE SIDE SKIDS ADJUSTABLE TAILGATE CE CERTIFIED

AVAILABLE IN 1.2, 1.5M & 1.9M WORKING WIDTHS

**RC-120** 

Working width 1.2m

Overall width 1.340m

No. of blades 36

Weight 180kg

Minimum power required 20hp

**RC-150** 