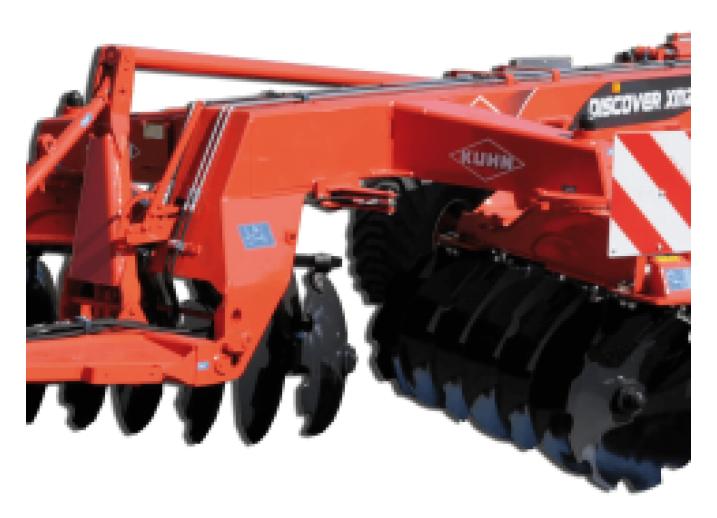

#### **Description**

The DISCOVER XM2 disc cultivator stands out in the market with their self-supporting undercarriage. With discs in an X arrangement, the robust undercarriage and an efficient roller, this range allows you to increase your productivity.

Available from 28 to 48 discs, these stubble cultivators can travel in many conditions and can be equipped with the SH small seed drill to combine two actions: stubble cultivation and seeding in one pass.

In short, whether you have heavy or light soils, dry or wet conditions, few or desnse residues to bury, the DISCOVER XM2 ensures an optimal work quality. They offer the possibility of carrying out multiple tasks: stubble cultivation, grassland destruction, manure burial and deeper cultivations. The DISCOVER XM2 are extremely versatile, its the only disc tool capable of moving from stubble cultivation to deep cultivations in the blink of an eye.