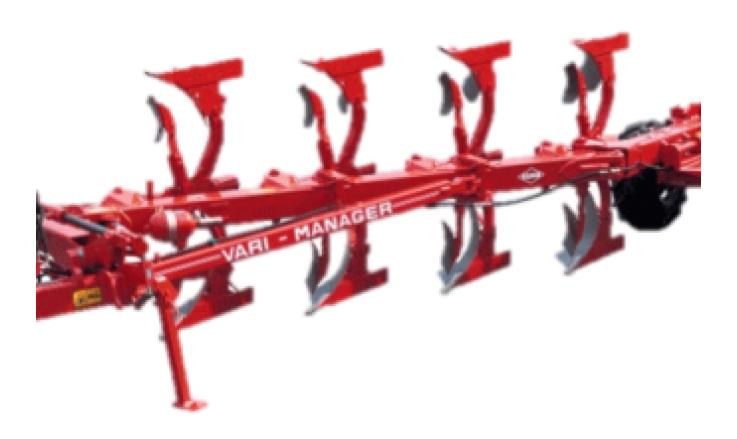

## Kuhn VARI-MANAGER

#### **Description**

The VARI-MANAGER semi-mounted plough range is suitable for medium-power tractors with a larger number of bodies than a mounted plough.

Its manoeuvrability, with its 110? turning angle, makes it possible to plough in the smallest fields whilst still retaining high work outputs. It perfectly meets the requirements of farmers who are looking for:

- Simplicity
- Exceptional quality work
- Versatility, high work rates and variable width for adaptation to all conditions.

The VARI-MANAGER range is available from 5 to 8 bodies to equip tractors from 150 to 240 hp.