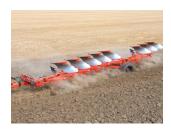

#### **Description**

The VARI-MANAGER semi-mounted plough range is suitable for medium-power tractors with a larger number of bodies than a mounted plough.

Its manoeuvrability, with its 110? turning angle, makes it possible to plough in the smallest fields whilst still retaining high work outputs. It perfectly meets the requirements of farmers who are looking for:

- Simplicity
- Exceptional quality work
- Versatility, high work rates and variable width for adaptation to all conditions.

The VARI-MANAGER range is available from 5 to 8 bodies to equip tractors from 150 to 240 hp.