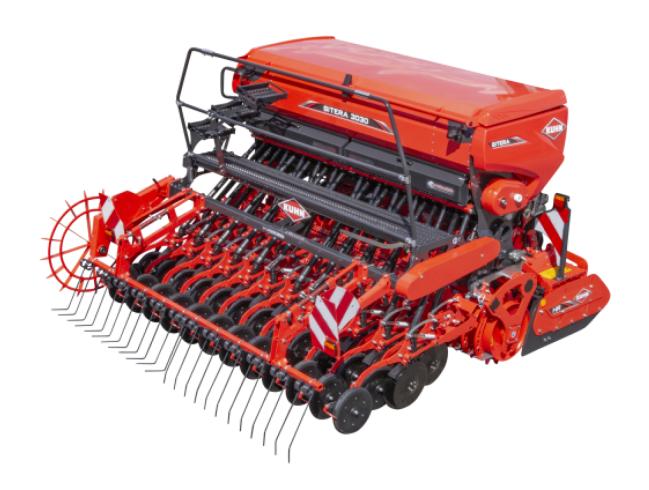

## Description

The SITERA integrated mechanical seed drill has a working width of 3.00m. It is compatible with HR 3020 / 3030 / 3040 power harrows and CD 3020 disc combinations. The SITERA seed drill comes with seeding units with Suffolk coulters, double-disc coulters or SEEDFLEX. The SITERA seed drill is a very easy-to-handle machine with centralised, continuous adjustment of seeding depth. You can control the machine using an ISOBUS CCI terminal, the tractor?s ISOBUS terminal or the new VT 30 terminal. The new design, perfect visibility, balanced load distribution and forward-set hopper are all elements designed to give you a pleasant-driving experience, both at work and during transport.