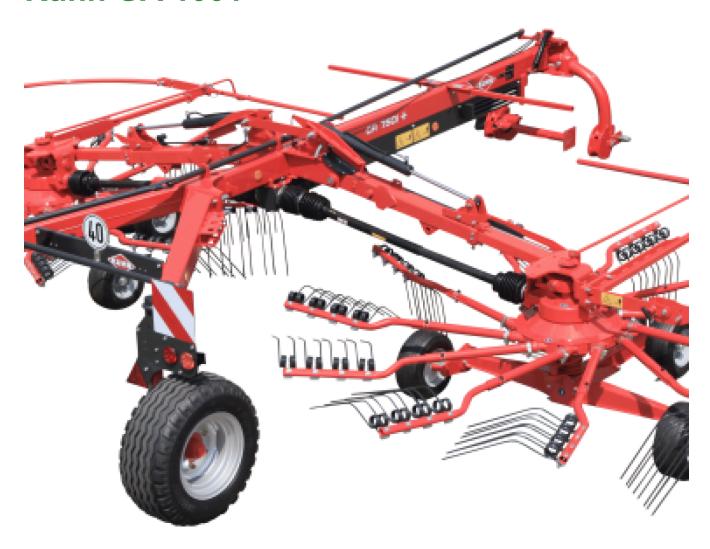

## **Kuhn GA 1001**

## Description

GA 6501 and GA 7501 + twin rotor rakes deliver central swaths between 5.40 m and 8.00 m. Their raking quality is impressive and they produce perfect swaths for fast dry-down. Single rotor rakes are pushed to their limits on farms with continuously increasing grassland areas. That's why a twin rotor machine with higher output and just as compact as a single rotor rake is exactly what you need. GA 6501 and 7501+ rakes meet these expectations. They have double-curved hyper-tangential mounted tine arms that produce high-quality raking and perfect swath formation for fast forage drying. These rakes include all the features of a professional rake while being great value for money and highly manoeuvrable. See this product on our website