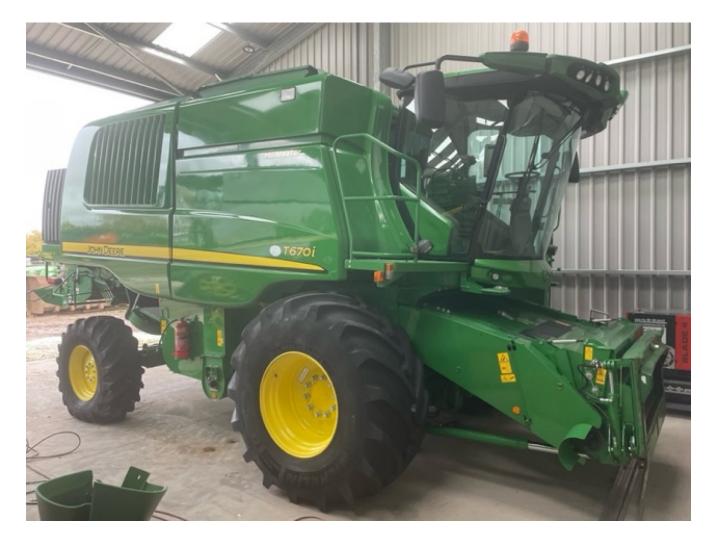

## John Deere T670 Hillmaster £145000 ex VAT

## Description

c/w extra fine cut chopper, premium radio, 800/65R32 Michelin tyres, Autotrac ready, 2630 screen, JD 630R header & trailer. 1938 engine hrs. 1353 cutting hrs. Please make contact before travelling to view machinery to find exact location <u>See this product on our website</u>

## **Specification**

| Stock no:     | E1134820   |
|---------------|------------|
| Location:     | Brigg      |
| Manufacturer: | John Deere |

| Model:         | T670 Hillmaster |
|----------------|-----------------|
| Year:          | 2016            |
| Operation hrs: | 1938            |