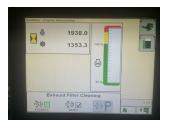

## Description

c/w extra fine cut chopper, premium radio, 800/65R32 Michelin tyres, Autotrac ready, 2630 screen, JD 630R header & trailer. 1938 engine hrs. 1353 cutting hrs. Please make contact before travelling to view machinery to find exact location <u>See this product on our website</u>

## **Specification**

| Stock no:     | E1134820   |
|---------------|------------|
| Location:     | Brigg      |
| Manufacturer: | John Deere |

| Model:         | T670 Hillmaster |
|----------------|-----------------|
| Year:          | 2016            |
| Operation hrs: | 1938            |