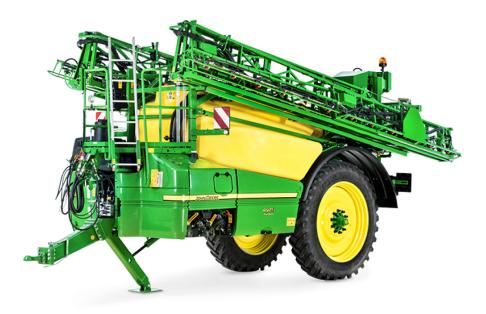

## John Deere R975i

## **Description**

7500L tank volume1200L/min with PowrSpray<sup>™</sup> solution system and 98%\* precise applicationSelection of the suitable nozzle according to the application speed with TwinSelectIndividual Nozzle Control for efficient localized application <u>See this product on our website</u>

## **Specification**

| Stock no:     | 0975_wz               |
|---------------|-----------------------|
| Location:     | New from Manufacturer |
| Manufacturer: | John Deere            |
| Model:        | R975i                 |