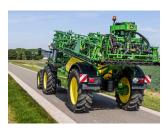

## John Deere R975i

## **Description**

7500L tank volume1200L/min with PowrSpray<sup>™</sup> solution system and 98%\* precise applicationSelection of the suitable nozzle according to the application speed with TwinSelectIndividual Nozzle Control for efficient localized application <u>See this product on our website</u>