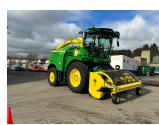

## John Deere 8600 Self Propelled Forage Harvester

£220000 ex VAT

## **Description**

40K Prodrive c/w premium light package, guidance ready, 4WD axle, advanced header control, auto PTO coupler header drive, dual header drive, Duraline premium, grass knives, Duraline shearbar, auto spout positioning, spout camera, curb mirror, fridge, rear camera, service lighting, display mount raid, HarvestLab ready, stone detection, Activefil control, rear hydraulic outlet, chrome exhaust, additive tank/dosing system, LED beacons, 710/70R42 & 500/85R30 tyres. 2019 engine hrs. 1423 chopping hrs.

## **Specification**

Stock no: 11137236

Location: Ripon

Manufacturer: John Deere

Model: 8600 Self Propelled Forage Harvester

Year: 2021

Operation hrs: 2019