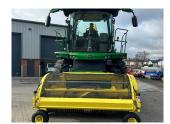

## John Deere 8600 Self Propelled Forage Harvester

£220000 ex VAT

## **Description**

40K Prodrive c/w premium light package, guidance ready, 4WD axle, advanced header control, auto PTO coupler header drive, dual header drive, Duraline premium, grass knives, Duraline shearbar, auto spout positioning, spout camera, curb mirror, fridge, rear camera, service lighting, display mount raid, HarvestLab ready, stone detection, Activefil control, rear hydraulic outlet, chrome exhaust, additive tank/dosing system, LED beacons, 710/70R42 & 500/85R30 tyres. 2019 engine hrs. 1423 chopping hrs.

## **Specification**

Stock no: 11137236

Location: Ripon

Manufacturer: John Deere

Model: 8600 Self Propelled Forage Harvester

Year: 2021

Operation hrs: 2019