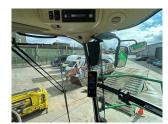

## **Description**

40K Prodrive c/w premium light package, guidance ready, 4WD axle, advanced header control, auto PTO coupler header drive, dual header drive, Duraline premium, grass knives, Duraline shearbar, auto spout positioning, spout camera, curb mirror, fridge, rear camera, service lighting, display mount raid, HarvestLab ready, stone detection, Activefil control, rear hydraulic outlet, chrome exhaust, additive tank/dosing system, LED beacons, 710/70R42 & 500/85R30 tyres. 2019 engine hrs. 1423 chopping hrs.