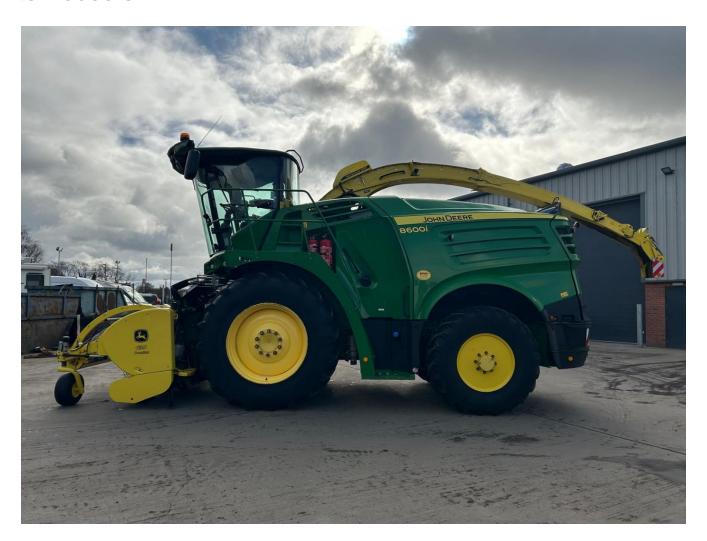

## John Deere 8600 Self Propelled Forage Harvester

£220000 ex VAT

## **Description**

40K Prodrive c/w premium light package, guidance ready, 4WD axle, advanced header control, auto PTO coupler header drive, dual header drive, Duraline premium, grass knives, Duraline shearbar, auto spout positioning, spout camera, curb mirror, fridge, rear camera, service lighting, display mount raid, HarvestLab ready, stone detection, Activefil control, rear hydraulic outlet, chrome exhaust, additive tank/dosing system, LED beacons, 710/70R42 & 500/85R30 tyres. 2019 engine hrs. 1423 chopping hrs.

## **Specification**

Stock no: 11137236

Location: Ripon

Manufacturer: John Deere

Model: 8600 Self Propelled Forage Harvester

Year: 2021

Operation hrs: 2019