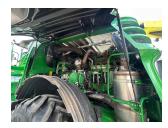

## **Description**

40K Prodrive c/w premium light package, guidance ready, 4WD axle, advanced header control, auto PTO coupler header drive, dual header drive, Duraline premium, grass knives, Duraline shearbar, auto spout positioning, spout camera, curb mirror, fridge, rear camera, service lighting, display mount raid, HarvestLab ready, stone detection, Activefil control, rear hydraulic outlet, chrome exhaust, additive tank/dosing system, LED beacons, 710/70R42 & 500/85R30 tyres. 2019 engine hrs. 1423 chopping hrs.