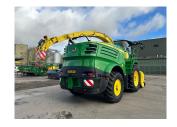

## John Deere 8600 Self Propelled Forage Harvester

£220000 ex VAT

## **Description**

40K Prodrive c/w premium light package, guidance ready, 4WD axle, advanced header control, auto PTO coupler header drive, dual header drive, Duraline premium, grass knives, Duraline shearbar, auto spout positioning, spout camera, curb mirror, fridge, rear camera, service lighting, display mount raid, HarvestLab ready, stone detection, Activefil control, rear hydraulic outlet, chrome exhaust, additive tank/dosing system, LED beacons, 710/70R42 & 500/85R30 tyres. 2019 engine hrs. 1423 chopping hrs.

## **Specification**

Stock no: 11137236

Location: Ripon

Manufacturer: John Deere

Model: 8600 Self Propelled Forage Harvester

Year: 2021

Operation hrs: 2019