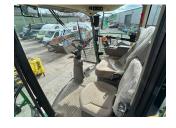

## **Description**

40K Prodrive c/w premium light package, guidance ready, 4WD axle, advanced header control, auto PTO coupler header drive, dual header drive, Duraline premium, grass knives, Duraline shearbar, auto spout positioning, spout camera, curb mirror, fridge, rear camera, service lighting, display mount raid, HarvestLab ready, stone detection, Activefil control, rear hydraulic outlet, chrome exhaust, additive tank/dosing system, LED beacons, 710/70R42 & 500/85R30 tyres. 2019 engine hrs. 1423 chopping hrs.