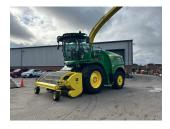

## John Deere 8600 Self Propelled Forage Harvester

£220000 ex VAT

## **Description**

40K Prodrive c/w premium light package, guidance ready, 4WD axle, advanced header control, auto PTO coupler header drive, dual header drive, Duraline premium, grass knives, Duraline shearbar, auto spout positioning, spout camera, curb mirror, fridge, rear camera, service lighting, display mount raid, HarvestLab ready, stone detection, Activefil control, rear hydraulic outlet, chrome exhaust, additive tank/dosing system, LED beacons, 710/70R42 & 500/85R30 tyres. 2019 engine hrs. 1423 chopping hrs.

## **Specification**

Stock no: 11137236

Location: Ripon

Manufacturer: John Deere

Model: 8600 Self Propelled Forage Harvester

Year: 2021

Operation hrs: 2019