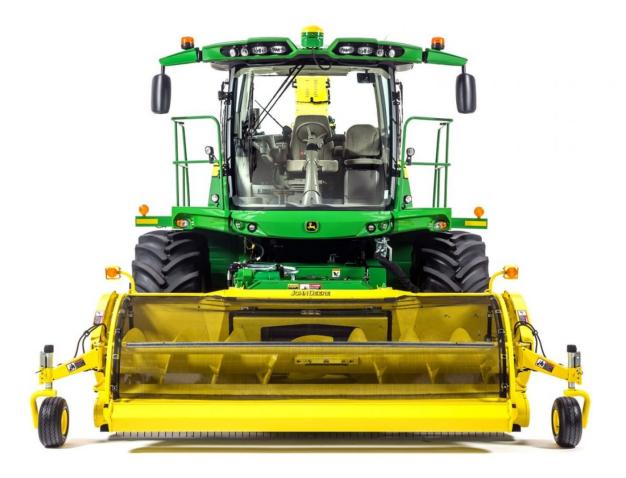

## John Deere 8500

## Description

585 hp FT4 John Deere engine.All-new design delivers improved serviceability with an integrated KP hoist, easy header hook-up and ground level fuel fill.A best-in-class cab offers easier to use controls, better display access and visibility. <u>See this product on our website</u>