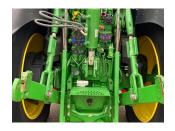

## Description

50K Autopower c/w TLS & cab suspension, 5 x ESCVs, ultimate front linkage, Autotrac ready, command pro, turnable fenders, front fenders, ultimate light package, roof hatch, cooling compartment, hydraulic top link, 710/70R42 & 600/70R28 Bridgestone tyres.