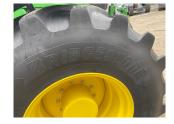

## Description

50K Autopower c/w TLS & cab suspension, 5 x ESCVs, ultimate front linkage, Autotrac ready, command pro, turnable fenders, front fenders, ultimate light package, roof hatch, cooling compartment, hydraulic top link, 710/70R42 & 600/70R28 Bridgestone tyres.