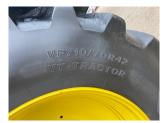

## Description

50K Autopower c/w TLS & cab suspension, 5 x ESCVs, ultimate front linkage, Autotrac ready, command pro, turnable fenders, front fenders, ultimate light package, roof hatch, cooling compartment, hydraulic top link, 710/70R42 & 600/70R28 Bridgestone tyres.