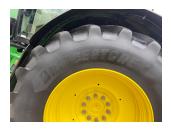

## Description

50K Autopower c/w TLS & cab suspension, 5 x ESCVs, ultimate front linkage, Autotrac ready, command pro, turnable fenders, front fenders, ultimate light package, roof hatch, cooling compartment, hydraulic top link, 710/70R42 & 600/70R28 Bridgestone tyres.