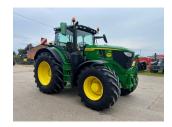

## John Deere 6R 215 £135000 ex VAT

## Description

50K Autopower c/w TLS & cab suspension, 5 x ESCVs, ultimate front linkage, Autotrac ready, command pro, turnable fenders, front fenders, ultimate light package, roof hatch, cooling compartment, hydraulic top link, 710/70R42 & 600/70R28 Bridgestone tyres.

## Specification

See this product on our website

Stock no: B1136048

Location: Market Weighton

| Manufacturer:  | John Deere |
|----------------|------------|
| Model:         | 6R 215     |
| Year:          | 2023       |
| Operation hrs: | 2306       |