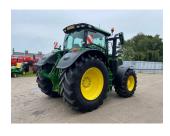

## Description

50K Autopower c/w TLS & cab suspension, 5 x ESCVs, ultimate front linkage, Autotrac ready, command pro, turnable fenders, front fenders, ultimate light package, roof hatch, cooling compartment, hydraulic top link, 710/70R42 & 600/70R28 Bridgestone tyres.