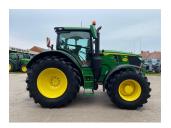

## John Deere 6R 215 £135000 ex VAT

## Description

50K Autopower c/w TLS & cab suspension, 5 x ESCVs, ultimate front linkage, Autotrac ready, command pro, turnable fenders, front fenders, ultimate light package, roof hatch, cooling compartment, hydraulic top link, 710/70R42 & 600/70R28 Bridgestone tyres.

## Specification

See this product on our website

Stock no: B1136048

Location: Market Weighton

| Manufacturer:  | John Deere |
|----------------|------------|
| Model:         | 6R 215     |
| Year:          | 2023       |
| Operation hrs: | 2306       |