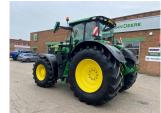

## John Deere 6R 215 £135000 ex VAT

## Description

50K Autopower c/w TLS & cab suspension, 5 x ESCVs, ultimate front linkage, Autotrac ready, command pro, turnable fenders, front fenders, ultimate light package, roof hatch, cooling compartment, hydraulic top link, 710/70R42 & 600/70R28 Bridgestone tyres.

## Specification

See this product on our website

Stock no: B1136048

Location: Market Weighton

| Manufacturer:  | John Deere |
|----------------|------------|
| Model:         | 6R 215     |
| Year:          | 2023       |
| Operation hrs: | 2306       |