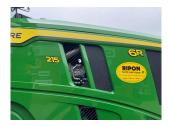

## John Deere 6R 215 £135000 ex VAT

## Specification

See this product on our website

Stock no: B1136048

Location: Market Weighton

| Manufacturer:  | John Deere |
|----------------|------------|
| Model:         | 6R 215     |
| Year:          | 2023       |
| Operation hrs: | 2306       |