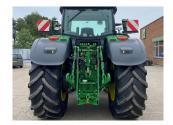

## John Deere 6R 215 £135000 ex VAT

## Description

50K Autopower c/w TLS & cab suspension, 5 x ESCVs, ultimate front linkage, Autotrac ready, command pro, turnable fenders, front fenders, ultimate light package, roof hatch, cooling compartment, hydraulic top link, 710/70R42 & 600/70R28 Bridgestone tyres.

## Specification

See this product on our website

Stock no: B1136048

Location: Market Weighton

| Manufacturer:  | John Deere |
|----------------|------------|
| Model:         | 6R 215     |
| Year:          | 2023       |
| Operation hrs: | 2306       |