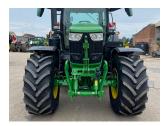

## Description

50K Autopower c/w TLS & cab suspension, 5 x ESCVs, ultimate front linkage, Autotrac ready, command pro, turnable fenders, front fenders, ultimate light package, roof hatch, cooling compartment, hydraulic top link, 710/70R42 & 600/70R28 Bridgestone tyres.