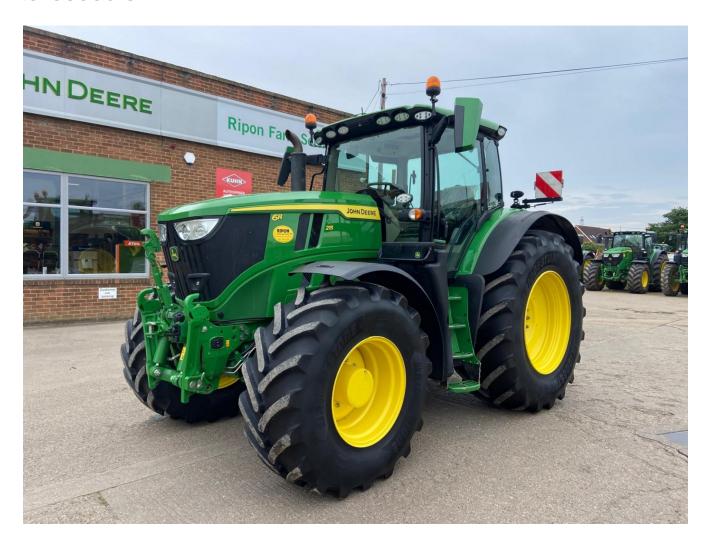

## John Deere 6R 215 £135000 ex VAT

## Description

50K Autopower c/w TLS & cab suspension, 5 x ESCVs, ultimate front linkage, Autotrac ready, command pro, turnable fenders, front fenders, ultimate light package, roof hatch, cooling compartment, hydraulic top link, 710/70R42 & 600/70R28 Bridgestone tyres.