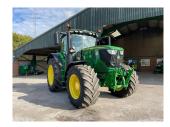

## Description

50K Autopower c/w premium seat, 4 x ESCVs, Autotrac ready, 10" command center display, cooling compartment, temp control.

Please make contact before travelling to view machinery to find exact location See this product on our website