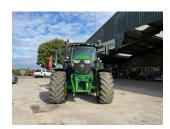

## John Deere 6215R

£79500 ex VAT

## Description

50K Autopower c/w premium seat, 4 x ESCVs, Autotrac ready, 10" command center display, cooling compartment, temp control.

Please make contact before travelling to view machinery to find exact location See this product on our website

## **Specification**

| Stock no:     | D1138723   |
|---------------|------------|
| Location:     | Retford    |
| Manufacturer: | John Deere |

| Model:         | 6215R |
|----------------|-------|
| Year:          | 2019  |
| Operation hrs: | 5765  |