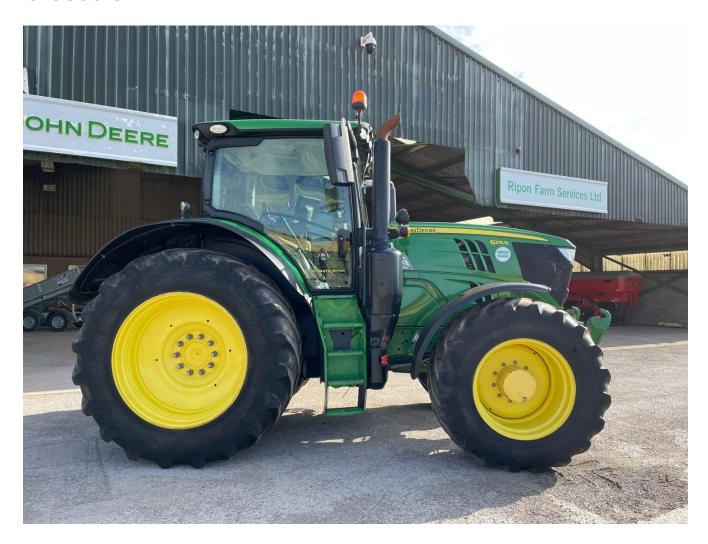

## John Deere 6215R

£79500 ex VAT

## Description

50K Autopower c/w premium seat, 4 x ESCVs, Autotrac ready, 10" command center display, cooling compartment, temp control.

Please make contact before travelling to view machinery to find exact location See this product on our website

## **Specification**

| Stock no:     | D1138723   |
|---------------|------------|
| Location:     | Retford    |
| Manufacturer: | John Deere |

| Model:         | 6215R |
|----------------|-------|
| Year:          | 2019  |
| Operation hrs: | 5765  |