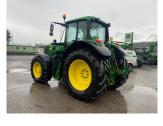

## John Deere 6155M £84000 ex VAT

## Description

40k Autoquad Plus 20/20 c/w TLS & cab suspension, 3 x SCVs, roof hatch, passenger seat, 650/65R38 & 540/65R28 Michelin tyres.

Please make contact before travelling to view machinery to find exact location See this product on our website