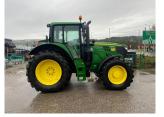

## John Deere 6155M £84000 ex VAT

## Description

40k Autoquad Plus 20/20 c/w TLS & cab suspension, 3 x SCVs, roof hatch, passenger seat, 650/65R38 & 540/65R28 Michelin tyres.

Please make contact before travelling to view machinery to find exact location See this product on our website

## Specification

| Stock no:     | 71134679   |
|---------------|------------|
| Location:     | Keighley   |
| Manufacturer: | John Deere |

| Model:         | 6155M |
|----------------|-------|
| Year:          | 2020  |
| Operation hrs: | 609   |