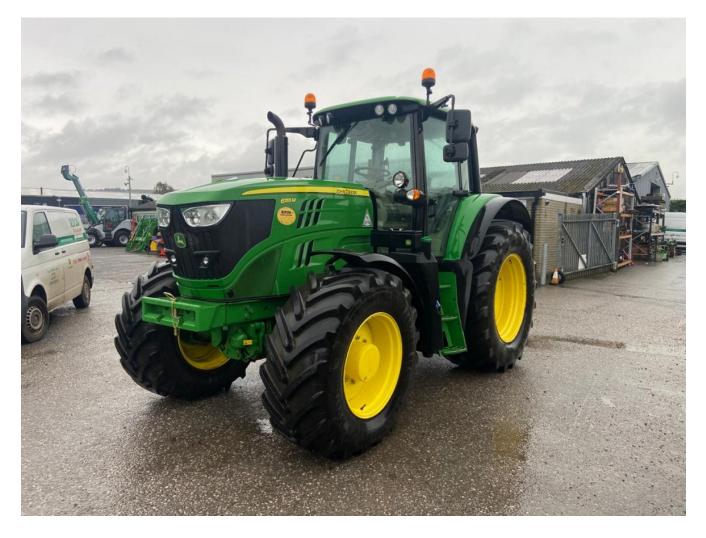

## John Deere 6155M £84000 ex VAT

## Description

40k Autoquad Plus 20/20 c/w TLS & cab suspension, 3 x SCVs, roof hatch, passenger seat, 650/65R38 & 540/65R28 Michelin tyres.

Please make contact before travelling to view machinery to find exact location See this product on our website

## Specification

| Stock no:     | 71134679   |
|---------------|------------|
| Location:     | Keighley   |
| Manufacturer: | John Deere |

| Model:         | 6155M |
|----------------|-------|
| Year:          | 2020  |
| Operation hrs: | 609   |