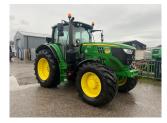

## John Deere 6155M £84000 ex VAT

## Description

40k Autoquad Plus 20/20 c/w TLS & cab suspension, 3 x SCVs, roof hatch, passenger seat, 650/65R38 & 540/65R28 Michelin tyres.

Please make contact before travelling to view machinery to find exact location See this product on our website