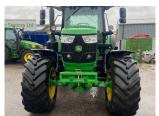

## John Deere 6155M £84000 ex VAT

## Description

40k Autoquad Plus 20/20 c/w TLS & cab suspension, 3 x SCVs, roof hatch, passenger seat, 650/65R38 & 540/65R28 Michelin tyres.

Please make contact before travelling to view machinery to find exact location See this product on our website