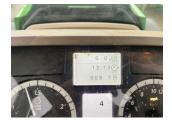

## Specification

| Stock no:     | 71134679   |
|---------------|------------|
| Location:     | Keighley   |
| Manufacturer: | John Deere |

| Model:         | 6155M |
|----------------|-------|
| Year:          | 2020  |
| Operation hrs: | 609   |