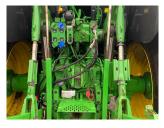

## Description

40k Autoquad Plus 20/20 c/w TLS & cab suspension, 3 x SCVs, roof hatch, passenger seat, 650/65R38 & 540/65R28 Michelin tyres.

Please make contact before travelling to view machinery to find exact location See this product on our website