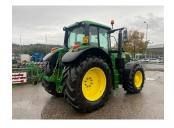

## John Deere 6155M £84000 ex VAT

## Description

40k Autoquad Plus 20/20 c/w TLS & cab suspension, 3 x SCVs, roof hatch, passenger seat, 650/65R38 & 540/65R28 Michelin tyres.

Please make contact before travelling to view machinery to find exact location See this product on our website

## Specification

| Stock no:     | 71134679   |
|---------------|------------|
| Location:     | Keighley   |
| Manufacturer: | John Deere |

| Model:         | 6155M |
|----------------|-------|
| Year:          | 2020  |
| Operation hrs: | 609   |