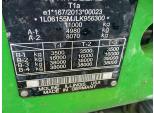

## Specification

| Stock no:     | 71134679   |
|---------------|------------|
| Location:     | Keighley   |
| Manufacturer: | John Deere |

| Model:         | 6155M |
|----------------|-------|
| Year:          | 2020  |
| Operation hrs: | 609   |