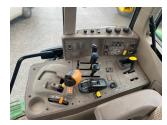

## Description

40k Autoquad Plus 20/20 c/w TLS & cab suspension, 3 x SCVs, roof hatch, passenger seat, 650/65R38 & 540/65R28 Michelin tyres.

Please make contact before travelling to view machinery to find exact location See this product on our website