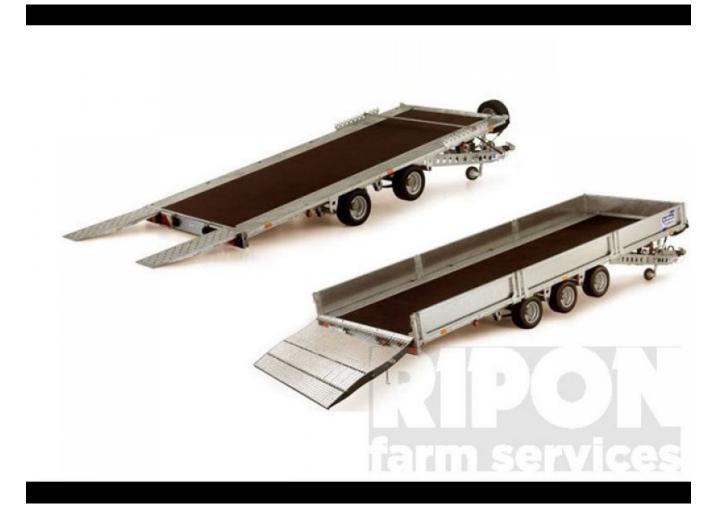

## Description

For further information and current delivery times, please contact Ripon Trailer Centre - 01765 698948

Introducing the new range of Tiltbed trailers from Ifor Williams Trailers, designed specifically for the landscape and car transportation industry. Choose from six trailer models all with a very generous overall width of 2100mm and four length options, two of which are our first Tiltbed tri-axle models.

Trailers feature a plywood floor centre which is flush with steel outer edges and are suitable for a range of vehicles including rollers and excavators. There is no raised rail around the bed of the trailer, making it a completely flat surface.

This range is ideal for loading ground care machinery or for users requiring a versatile Car Transporter which also offers the benefits of a standard Flatbed trailer.

Trailers have been designed so that ramp and skid options can be interchanged if required at a later date. With low bed height and reduced loading angles the versatility of this trailer range is increased.