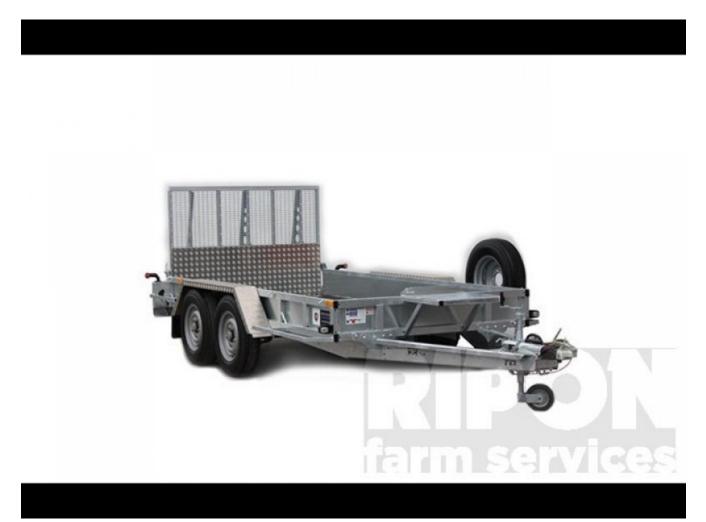

### Description

For further information and current delivery times, please contact Ripon Trailer Centre - 01765 698948

The GP series trailers, widely regarded as the toughest plant trailers in the industry, have an open rectangular steel framework, integral with the chassis. Maximum gross weight of the range is 3500kg. Models range from the smallest GP106 to the largest GP146. Trailers are offered with three tyre options and larger models are also available as tri-axle versions. GP models are fitted with a tough resin-coated plywood platform. Various options are also available including factory fitted aluminium treadplate floor covering, bolt on ramp knife edge and 1.8m/6' skids or ramp in place of the standard size of 1.2m/4'. All our plant trailer models are

fitted with integrated ramp or skid supports. This standard feature ensures trailers are supported whilst being loaded without the need to deploy prop stands.