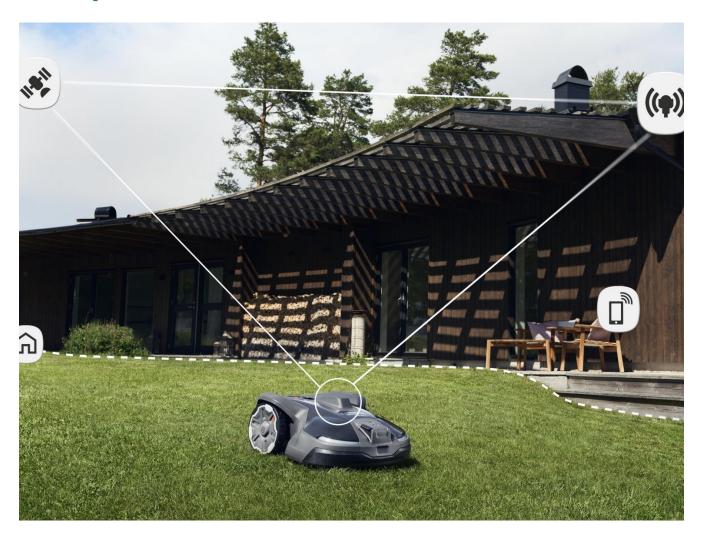

Automower Zone Control. Create both work areas and temporary stay-out zones in the Automower Connect app, without changing the installation. Giving you more control to define different work areas of your lawn and apply different schedules and cutting heights to each. Or to prevent the robotic mower from mowing in areas by creating stay-out zones. Object Detection & Avoidance. Built-in technology assists the mower to detect and avoid objects, reducing the risk of unplanned stops. The detections mode reduces the speed and

makes collisions softer and the avoidance mode causes the mower to turn away and avoid impact.

Automower Connect app. Enjoy the convenience of complete command from your smartphone with the Husqvarna Automower Connect app. From edge to edge you can manage and monitor your Husqvarna robotic mower freeing you from the task of mowing your lawn with the reliability to always achieve a premium cut. Make your lawn care as carefree as possible with Automower Connect. Cellular, Wi-Fi and Bluetooth connectivity available, dependent on model.

Smart Home integration. Fully integrate your robotic mowerinto your smart home. Voice-control itwith Alexa and Google Home, use it inIFTTT routines and more.

GPS theft protection. Equipped with GPS tracking, keep track of your mower to minimise the risk of theft.?

Husqvarna AIM Technology (Automower Intelligent Mapping). Husqvarna AIM Technology uses onboard GPS and sensors to create a virtual map of your lawn. With AIM Technology you can use the app to create work areas with different cuttings heights and schedules, or stay-out zones for personalised zone control.