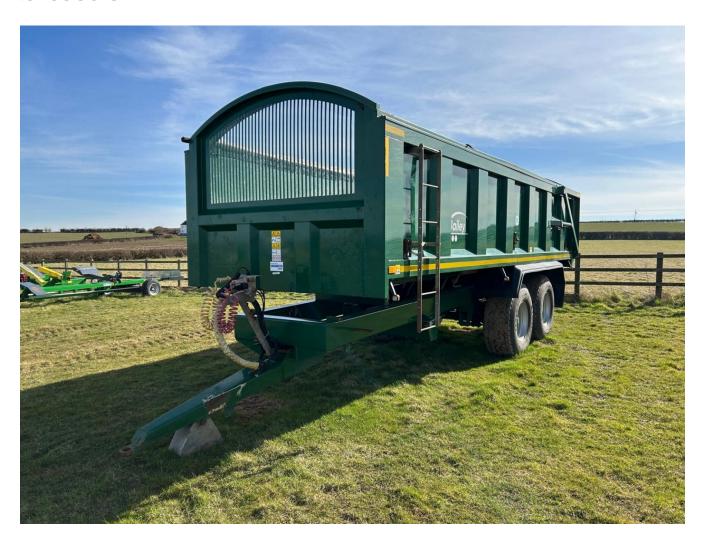

## **Bailey Root 15 Trailer**

£16950 ex VAT

## Description

15T Trailer c/w 3" extra deep sides, air/hydraulic brakes, arched window, rollover sheet, extra lights on rear door, flashing beacon, grain chute, sprung drawbar, mudguards & mudflaps, 445/65R22.5 tyres.

## **Specification**

| Stock no: | 51137387 |
|-----------|----------|
| Location: | Retford  |

| Manufacturer: | Bailey          |
|---------------|-----------------|
| Model:        | Root 15 Trailer |
| Year:         | 2018            |