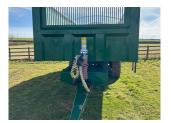

## Description

15T Trailer c/w 3" extra deep sides, air/hydraulic brakes, arched window, rollover sheet, extra lights on rear door, flashing beacon, grain chute, sprung drawbar, mudguards & mudflaps, 445/65R22.5 tyres.