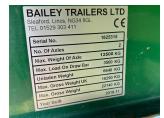

## **Specification**

| Stock no: | 51137387 |
|-----------|----------|
| Location: | Retford  |

| Manufacturer: | Bailey          |
|---------------|-----------------|
| Model:        | Root 15 Trailer |
| Year:         | 2018            |