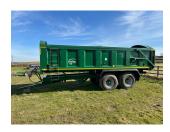

## **Bailey Root 15 Trailer**

£16950 ex VAT

## Description

15T Trailer c/w 3" extra deep sides, air/hydraulic brakes, arched window, rollover sheet, extra lights on rear door, flashing beacon, grain chute, sprung drawbar, mudguards & mudflaps, 445/65R22.5 tyres.

## **Specification**

| Stock no: | 51137387 |
|-----------|----------|
| Location: | Retford  |

| Manufacturer: | Bailey          |
|---------------|-----------------|
| Model:        | Root 15 Trailer |
| Year:         | 2018            |