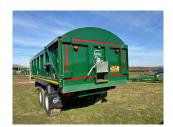

## **Bailey Root 15 Trailer**

£16950 ex VAT

## Description

15T Trailer c/w 3" extra deep sides, air/hydraulic brakes, arched window, rollover sheet, extra lights on rear door, flashing beacon, grain chute, sprung drawbar, mudguards & mudflaps, 445/65R22.5 tyres.

## **Specification**

| Stock no: | 51137387 |
|-----------|----------|
| Location: | Retford  |

| Manufacturer: | Bailey          |
|---------------|-----------------|
| Model:        | Root 15 Trailer |
| Year:         | 2018            |