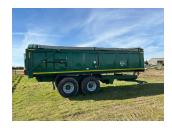

## **Bailey Root 15 Trailer**

£16950 ex VAT

## Description

15T Trailer c/w 3" extra deep sides, air/hydraulic brakes, arched window, rollover sheet, extra lights on rear door, flashing beacon, grain chute, sprung drawbar, mudguards & mudflaps, 445/65R22.5 tyres.