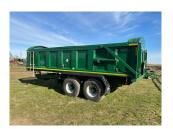

## **Bailey Root 15 Trailer**

£16950 ex VAT

## Description

15T Trailer c/w 3" extra deep sides, air/hydraulic brakes, arched window, rollover sheet, extra lights on rear door, flashing beacon, grain chute, sprung drawbar, mudguards & mudflaps, 445/65R22.5 tyres.

## **Specification**

| Stock no: | 51137387 |
|-----------|----------|
| Location: | Retford  |

| Manufacturer: | Bailey          |
|---------------|-----------------|
| Model:        | Root 15 Trailer |
| Year:         | 2018            |