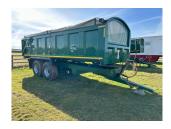

## **Bailey Root 15 Trailer**

£16950 ex VAT

## Description

15T Trailer c/w 3" extra deep sides, air/hydraulic brakes, arched window, rollover sheet, extra lights on rear door, flashing beacon, grain chute, sprung drawbar, mudguards & mudflaps, 445/65R22.5 tyres.