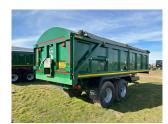

## **Bailey Root 15 Trailer**

£16950 ex VAT

## Description

15T Trailer c/w 3" extra deep sides, air/hydraulic brakes, arched window, rollover sheet, extra lights on rear door, flashing beacon, grain chute, sprung drawbar, mudguards & mudflaps, 445/65R22.5 tyres.