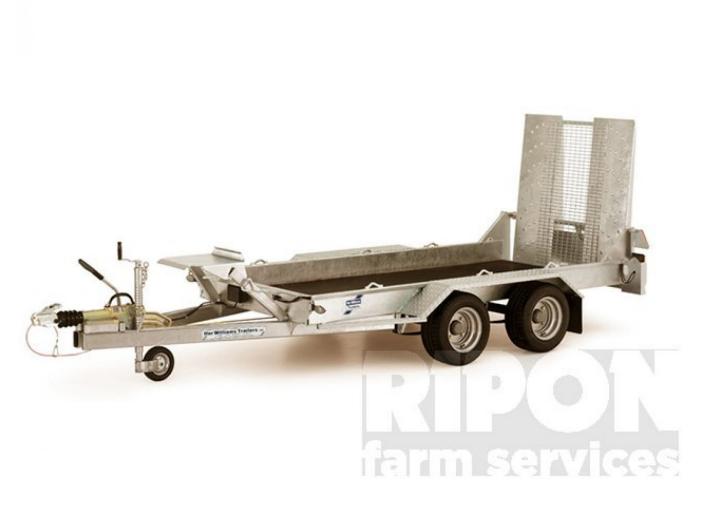

## Description

GX Series trailers are constructed from folded pre-galvanized steel sections and are offered with hinged adjustable skids or a full-width loading ramp plus a built-in bucket rest as standard. Sizes range from the smallest GX84 up to the largest GX126. GX Models are available with maximum gross weights of 2700kg and 3500kg.